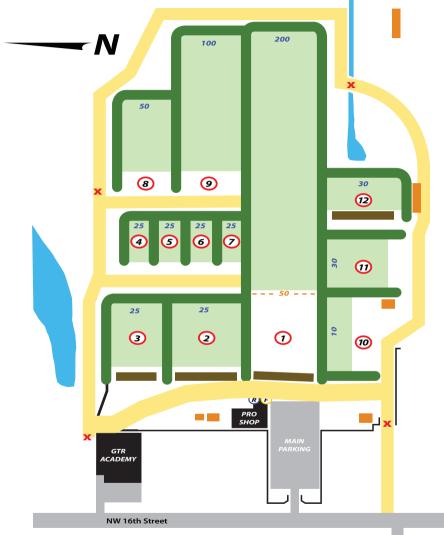

## **FACILITIES MAP**

Please observe all signage and stay within your assigned shoot venue. Report any and all safety concerns to the Pro Shop **IMMEDIATELY!** 

## **LEGEND** (Amenities subject to change during competitions or special events)

- Raised Shooting Berms
  Paved Parking & Roadways
- Paved Parking & Roadways
  Unpaved Roadways & Paths
- Water features & Wetlands
- Structures & Outbuildings

  Covered Shooting Pavillions
- Retaining Walls

- Range Number Assignments
- # Yds Maximum Available Distance
- # Yds Minimum Available Distance
- Restrooms
- F Snack Machines
- X Access to Staff & Special Events
- Maintenance & Storage Staff Only